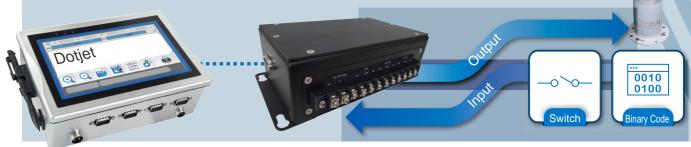

# Multi-function I/O Box

A versatile I/O Box has 8 I/O and 1 COM ports that can extend the printer function for connecting with an external device. The I/O ports are allowed to define to be inputs or outputs as the application request. The DJ45plus can work by the condition of input.