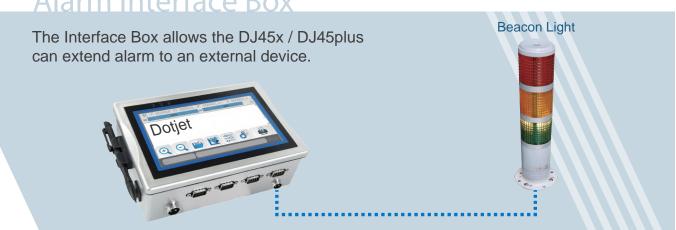

### **TIJ Printer Accessory**

## Alarm Interface Box



### **Shaft Encoder**

2000 PPR with the wheel diamension 5.39cm

The complete set includes:

Installation brackets, signal filter and a 3m cable

Note: The signal filter is functional for filtered unnecessary encoder signal generating by the unstable conveyor vibrates the encoder wheel, or let it turn anti-direction.





#### **TIJ Printer Accessory**

# Multi-function I/O Box

A versatile I/O Box has 8 I/O and 1 COM ports that can extend the printer function for connecting with an external device. The I/O ports are allowed to define to be inputs or outputs as the application request. The DJ45plus can work by the condition of input.





# **Protocol Switch**

Allowing the printing protocol embed in the button to implement remote control by the buttons.

- Start print
- ► Stop print
-