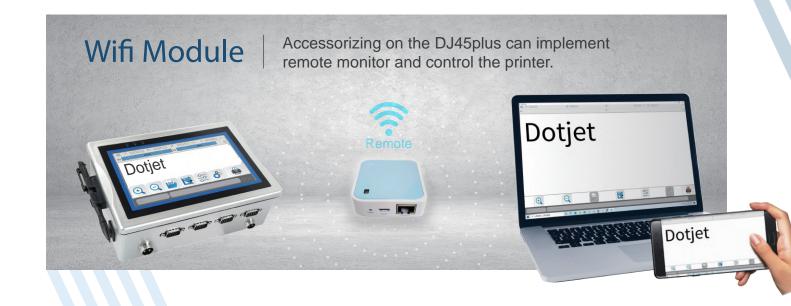

### **TIJ Printer Accessory**

## Alarm Interface Box



### **Shaft Encoder**

2000 PPR with the wheel diamension 5.39cm

The complete set includes:

Installation brackets, signal filter and a 3m cable

Note: The signal filter is functional for filtered unnecessary encoder signal generating by the unstable conveyor vibrates the encoder wheel, or let it turn anti-direction.





#### **TIJ Printer Accessory**

# Multi-function I/O Box

A versatile I/O Box has 8 I/O and 1 COM ports that can extend the printer function for connecting with an external device. The I/O ports are allowed to define to be inputs or outputs as the application request. The DJ45plus can work by the condition of input.





# **Protocol Switch**

Allowing the printing protocol embed in the button to implement remote control by the buttons.

- Start print
- ► Stop print
- ► Reset print count
- ► Open a file to print
  - ...Multiplicity as your define