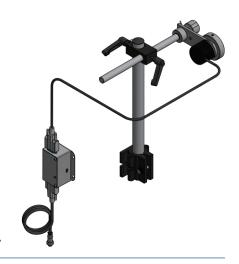

### **Shaft Encoder**

2000 PPR with the wheel diamension 5.39cm

The complete set includes:

Installation brackets, signal filter and a 3m cable

Note: The signal filter is functional for filtered unnecessary encoder signal generating by the unstable conveyor vibrates the encoder wheel, or let it turn anti-direction.