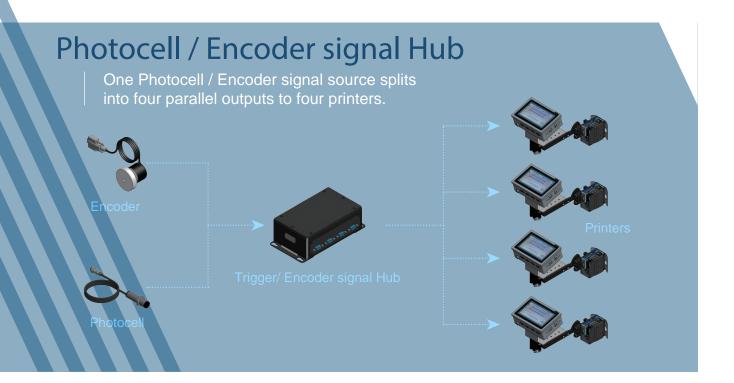

### **TIJ Printer Accessory**

## Alarm Interface Box



### **Shaft Encoder**

2000 PPR with the wheel diamension 5.39cm

The complete set includes:

Installation brackets, signal filter and a 3m cable

Note: The signal filter is functional for filtered unnecessary encoder signal generating by the unstable conveyor vibrates the encoder wheel, or let it turn anti-direction.





#### **TIJ Printer Accessory**

# Multi-function I/O Box

A versatile I/O Box has 8 I/O and 1 COM ports that can extend the printer function for connecting with an external device. The I/O ports are allowed to define to be inputs or outputs as the application request. The DJ45plus can work by the condition of input.





# **Protocol Switch**

Allowing the printing protocol embed in the button to implement remote control by the buttons.

- Start print
- ► Stop print
- ► Reset print count
- ► Open a file to print
  - ...Multiplicity as your define