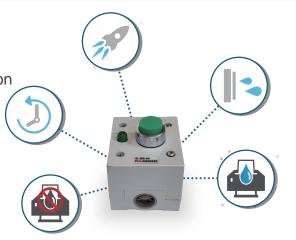

# **Protocol Switch**

Allowing the printing protocol embed in the button to implement remote control by the buttons.

- Start print
- ► Stop print
- ► Reset print count
- ► Open a file to print
  - ...Multiplicity as your define